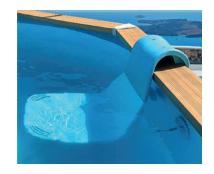

|
| Maximum Load: | 150 kg                                     |

| Aqwagrip | Polypropylene reinforced with 30% glassfiber<br>UV stabilizer added |
|----------|---------------------------------------------------------------------|
| Adhesive | 3M VHB (Very High Bondage)<br>doublesided tape                      |

| Colours  Bermuda Blue: RAL 5012 Sandy White: RAL 9003 |
|-------------------------------------------------------|
|-------------------------------------------------------|

Despites the usage of UV sabiliers to prevent the product colour to fade, extensive exposure to sunlight can cause colour degradation. Please store your Aqwaseat inside when it is not used.

#### **APPLICATIONS AREA'S**

# INGROUND POOLS Aqwagrip required



## ABOVE GROUND POOLS No Aqwagrip required





Warranty against mechanical failure: 3 years

Contact: info@aqwarana.eu | Phone: +31(0)737470430