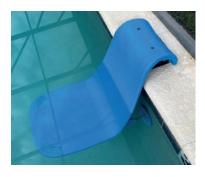

| 6 kg                                       |
| Maximum Load: | 150 kg                                     |

| Aqwagrip | Polypropylene reinforced with 30% glassfiber<br>UV stabilizer added |
|----------|---------------------------------------------------------------------|
| Adhesive | 3M VHB (Very High Bondage)<br>doublesided tape                      |

| Colours  Bermuda Blue: RAL 5012 Sandy White: RAL 9003 |
|-------------------------------------------------------|
|-------------------------------------------------------|

Despites the usage of UV sabiliers to prevent the product colour to fade, extensive exposure to sunlight can cause colour degradation. Please store your Aqwaseat inside when it is not used.

#### **APPLICATIONS AREA'S**

# INGROUND POOLS Aqwagrip required



## ABOVE GROUND POOLS No Aqwagrip required





Warranty against mechanical failure: 3 years

Contact: info@aqwarana.eu | Phone: +31(0)737470430