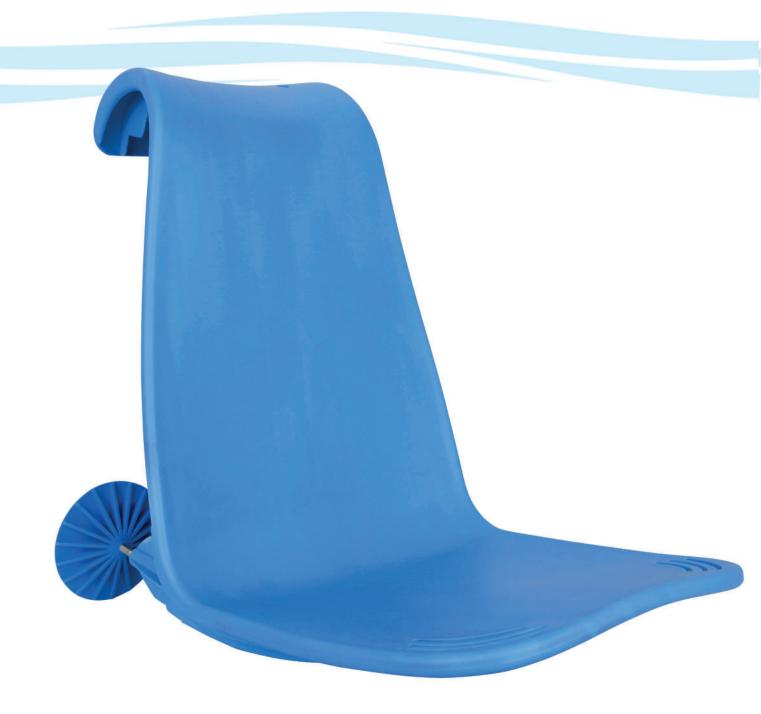

# AQWASEAT

Technical Data Sheet

### Materials Used

| Aqwaseat             | Polypropylene reinforced with 20% glassfiber<br>UV stabilizer added |
|----------------------|---------------------------------------------------------------------|
| Adjustable mechanism | Inox 316                                                            |
| Adjustable feet      | EPDM                                                                |

| Dimensions:   | Height: 61 cm / Width: 45 cm/ Depth: 78 cm |
|---------------|--------------------------------------------|
| Weight:       | 6 kg                                       |
| Maximum Load: | 150 kg                                     |